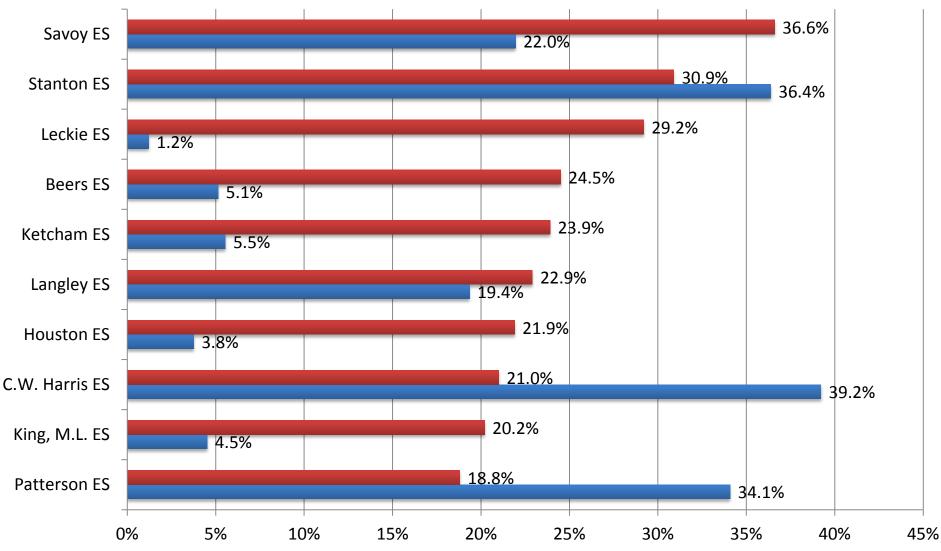

#### Chronic Truancy by School – Top 10 DCPS Elementary School with Highest Rates

SY 14-15 SY 13-14