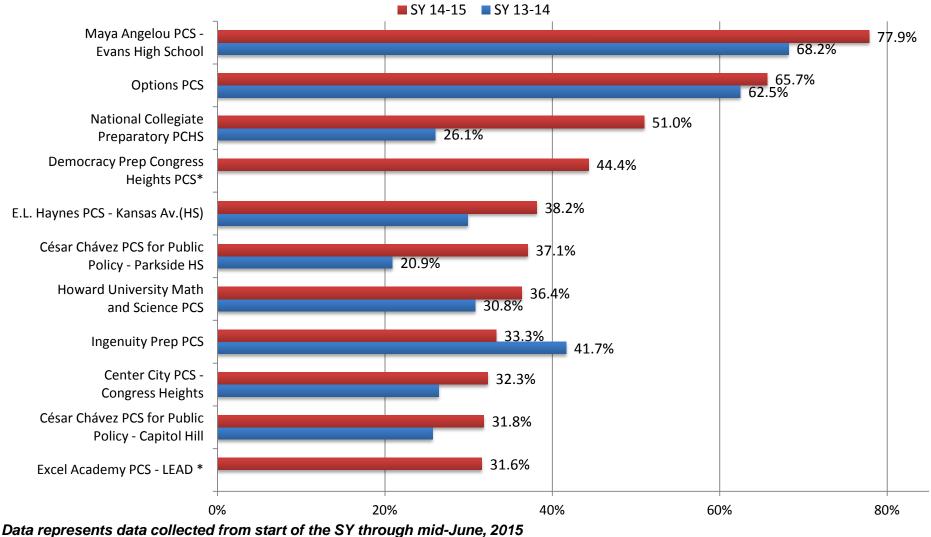

#### Chronic Truancy by School – Top 11 PCSs with Highest Rates \*

\*These are new schools with no 2013-14 data

\*\* Democracy Prep Congress is formerly known as Imagine Southeast