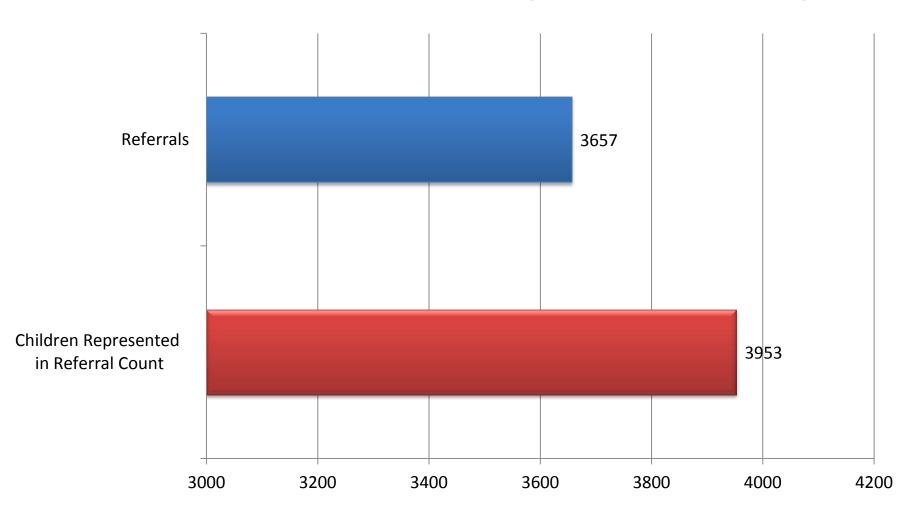

# **CFSA Referral Universe**

|                   | # of students eligible<br>to be referred to<br>CFSA | # of referrals<br>made by<br>schools | # of students<br>received by<br>CFSA <sup>4</sup> |
|-------------------|-----------------------------------------------------|--------------------------------------|---------------------------------------------------|
| DCPS <sup>1</sup> | 2733 <sup>1</sup>                                   | <b>2170</b> <sup>1</sup>             | 2293                                              |
| PCSs              | 3586 <sup>2</sup>                                   | NA <sup>3</sup>                      | 1396                                              |