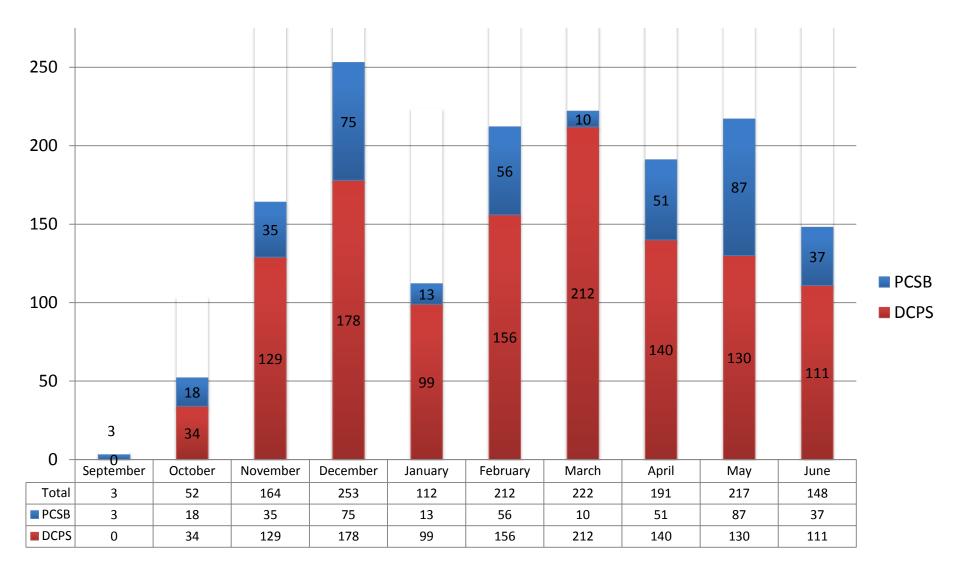

# CSSD Referrals by Month in SY 14-15\*

\*In July, 2015 CSSD received an additional 161 referrals by DCPS and 1 by PCSs