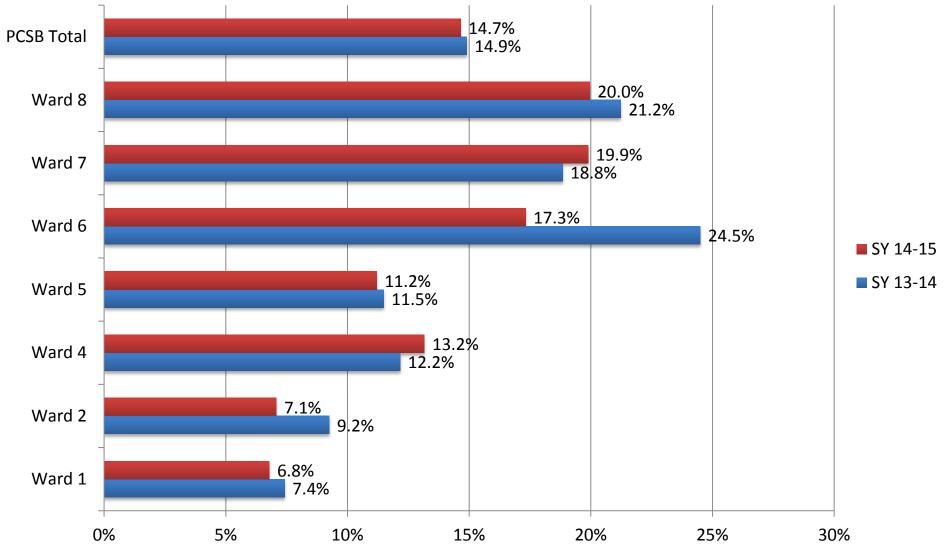

#### Truancy by Ward

- Compared to last year, DCPS had lower truancy rates for Wards 2,3,4,5, and 7, and higher truancy rates for Wards 1,6 and 8. DCPS students in Ward 2 saw the biggest improvement in truancy rates with a decrease of 7.7% from last year
- Students attending DCPS schools in Ward 5 and 8 have the highest chronic truancy rates in the city (23.5% and 28.2%, respectively).
- PCSs had lower truancy rates for Wards 1,2,5,6, and 8, and higher truancy rates for Wards 4 and 7 compared to last year. Public Charter School students in Ward 6 saw the biggest improvement in truancy rates with a decrease of 7.2% from last year.
- Students attending PCSs schools in Ward 7 and 8 have the highest chronic truancy rates in the city (20.0% and 19.9%, respectively).

## Chronic Truancy by Ward – PCSs\*

\*Data represents the Ward where the school is located, not the Ward where the student resides