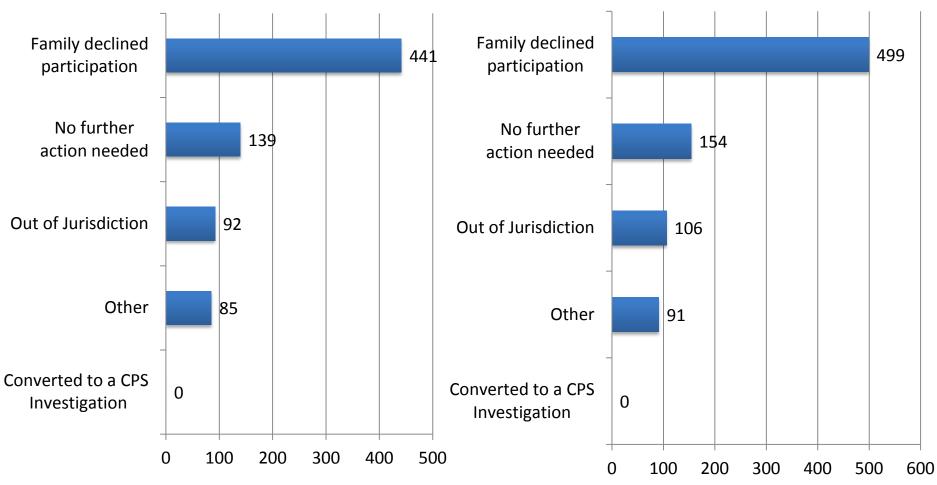

#### **CPS-FA Closure Reasons**

Number of Referrals

Number of Children

"Other" refers to closed FA referrals that were either "referred to an agency" or "referred to a community collaborative."