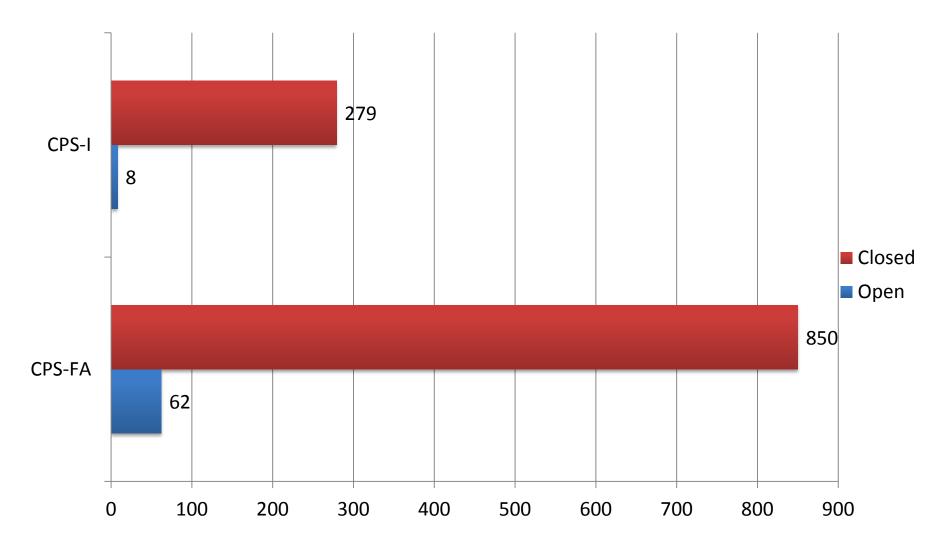

#### Closed vs. Open Educational Neglect By # of Children

Screen Outs are not included