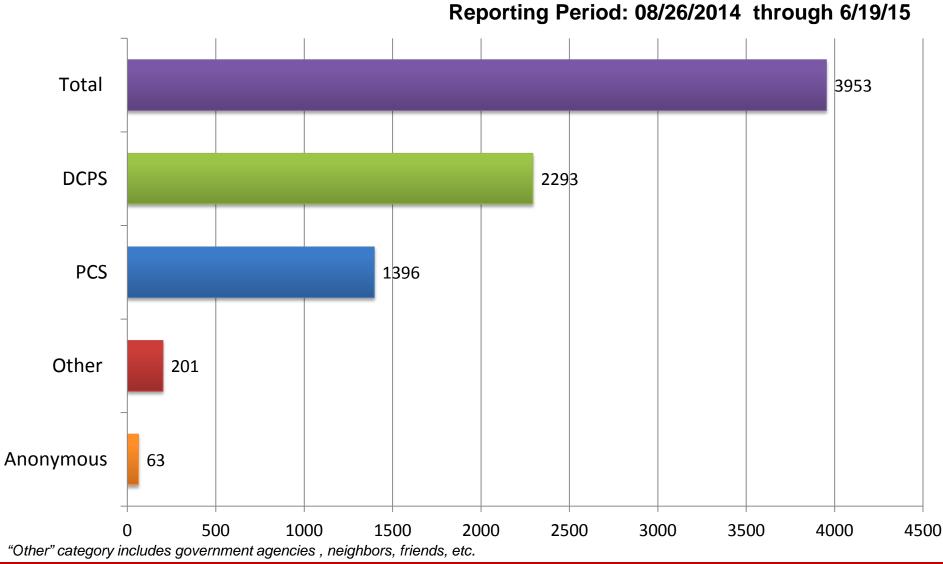

# **CFSA Referral Universe**

|                   | # of students eligible<br>to be referred to<br>CFSA | # of referrals<br>made by<br>schools | # of students<br>received by<br>CFSA <sup>4</sup> |
|-------------------|-----------------------------------------------------|--------------------------------------|---------------------------------------------------|
| DCPS <sup>1</sup> | 2733 <sup>1</sup>                                   | <b>2170</b> <sup>1</sup>             | 2293                                              |
| PCSs              | 3586 <sup>2</sup>                                   | NA <sup>3</sup>                      | 1396                                              |

<sup>1</sup>Numbers provided by DCPS and based on students aged 5-13 as of 09/30/2014 with 10 or more absences. Students eligible for a referral are based on the number of registered students as of 06/19/2015.

<sup>2</sup>Numbers provided by PCSs and based on students aged 5-13 as of 09/30/2014 with 10 or more absences. Students eligible for a referral are based on student counted in the audited enrollment as of 10/06/2014

<sup>3</sup>PCS campuses are not required by statute to report on number of referrals

<sup>4</sup>Data provided by CFSA. CFSA Received 264 Referrals from other sources

#### Reporting Period: 08/26/2014 through 6/19/15

#### Status of Referral (N=3657)