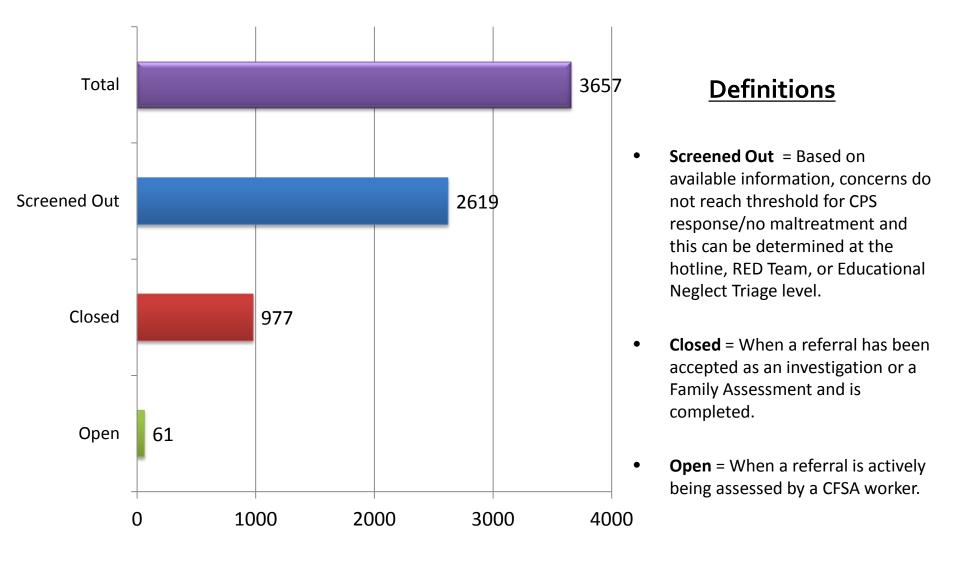

#### Status of Referral (N=3657)

#### Closed vs Open Educational Neglect By Referral Count

Screen Outs are not included

\*CPS-I - respond to reports of child abuse and neglect in which there is an immediate danger (2 hour response time) or present danger that must be addressed within 24 -48 hours. Examples include severe physical abuse, child fatalities, institutional and sexual abuse.

\*\*CPS-FA responds to reports of child abuse and neglect in which there are no immediate safety concerns and reports are addressed within 72-120 hours. Examples include educational neglect and low to moderate physical abuse or neglect.