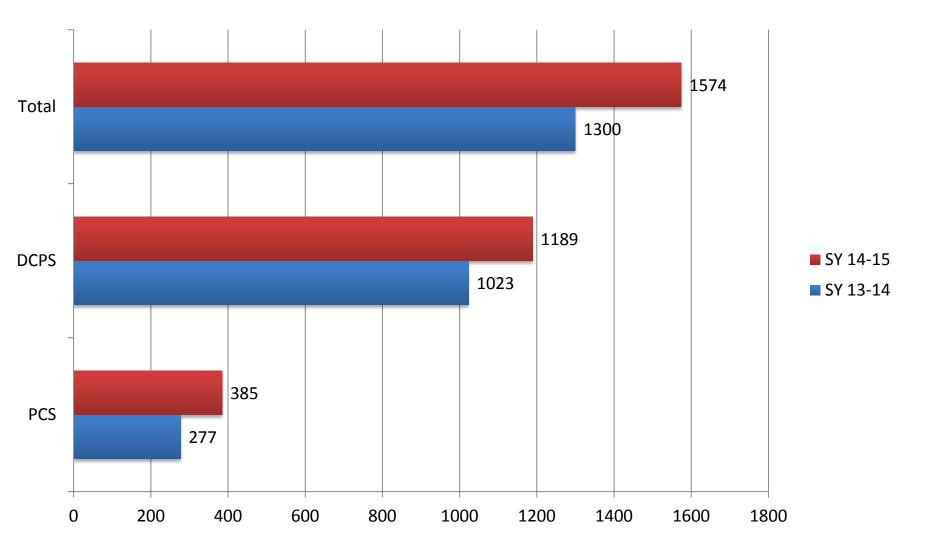

# **CSSD** Referral Universe

|      | # of Students<br>Eligible for a<br>referral to CSSD | # of referrals<br>made by<br>schools | # of referrals<br>received by<br>CSSD <sup>4</sup> |
|------|-----------------------------------------------------|--------------------------------------|----------------------------------------------------|
| DCPS | 3721 <sup>1</sup>                                   | 1032 <sup>1</sup>                    | 1189                                               |
| PCSs | 714 <sup>2</sup>                                    | NA <sup>3</sup>                      | 385                                                |

<sup>1</sup>Numbers provided by DCPS and based on students as of 06/19/15 with 15 or more unexcused absences. Students eligible for a referral are based on the number of registered students as of 06/19/2015.

<sup>2</sup>Numbers provided by PCSB and based on students as 06/30/2015 with 15 or more unexcused absences

<sup>3</sup>PCSs are not required by statute to report their number of referrals to PCSB. PCSs send referrals directly to CSSD. <sup>4</sup>Data provided by CSSD as of June 30/2015