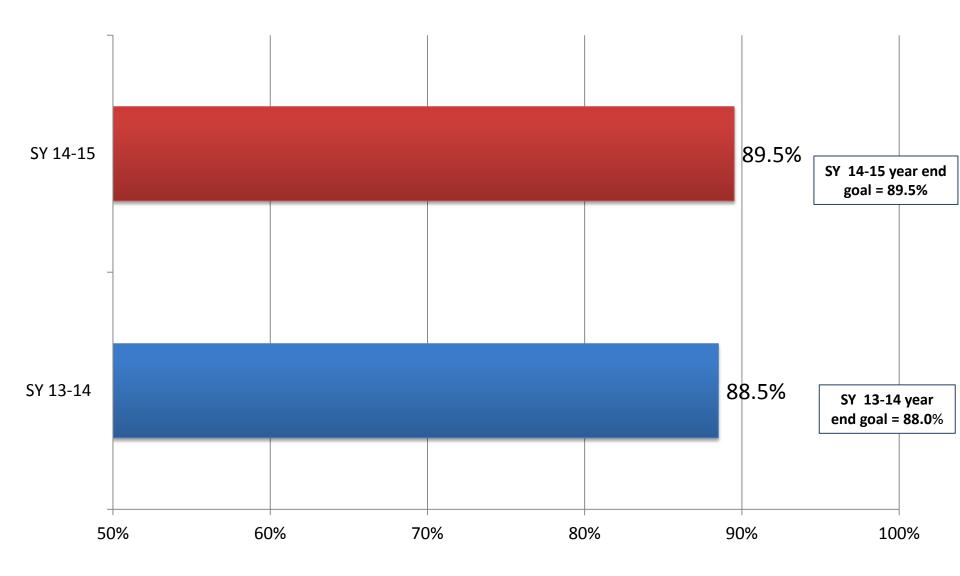

Key Outcome 1: In Seat Attendance

# 1. In-Seat Attendance (ISA) Highlights

- DCPS ISA rates met their SY 2014-2015 goal of 89.5% and are slightly higher than SY 2013-14 rates.
- Public Charter School sector ISA rates met their SY 2014-2015 goal of 92% and are slightly higher than SY 2013-14 rates.

#### 1. In-Seat Attendance – DCPS