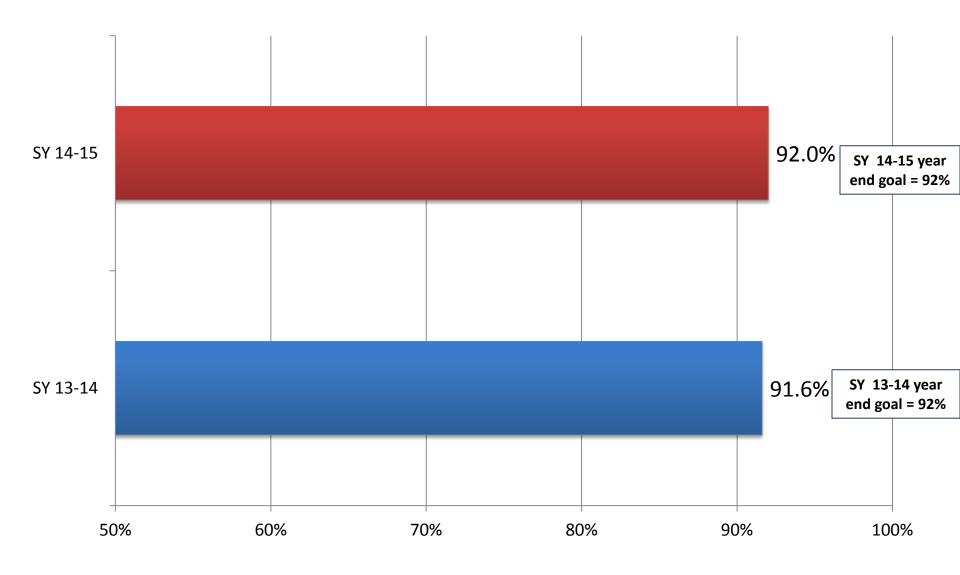

Key Outcome 1: In Seat Attendance

# 1. In-Seat Attendance (ISA) Highlights

- DCPS ISA rates met their SY 2014-2015 goal of 89.5% and are slightly higher than SY 2013-14 rates.
- Public Charter School sector ISA rates met their SY 2014-2015 goal of 92% and are slightly higher than SY 2013-14 rates.

## 1. In-Seat Attendance – PCS's