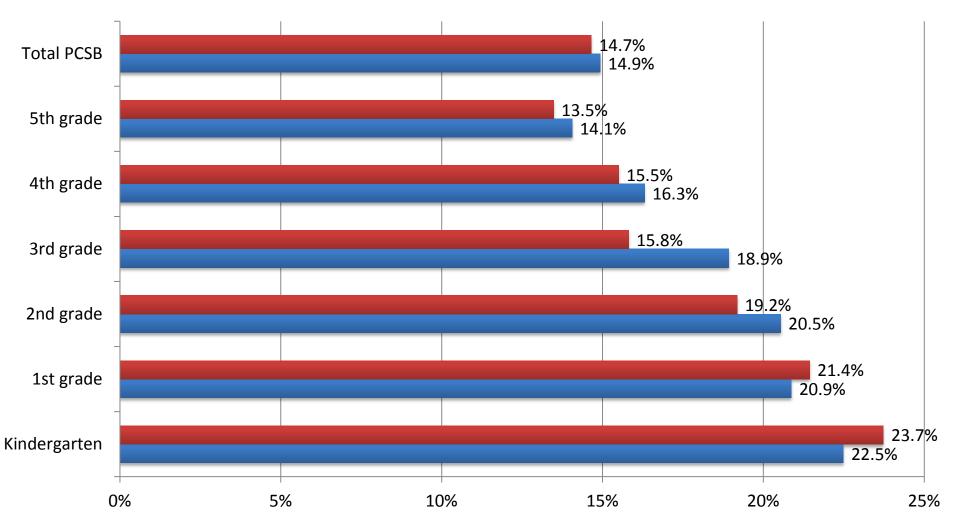

#### Chronic Truancy by Grade (K-5) – PCS

SY 14-15 SY 13-14

23

#### Truancy by Grade

- High school truancy rates continue to be considerably higher than elementary and middle schools rates.
- 9<sup>th</sup> graders (DCPS and PCSs) have the highest truancy rates.
  - The truancy rate for 9<sup>th</sup> grade repeaters in DCPS is 21.8% points higher than 1<sup>st</sup> time 9<sup>th</sup> graders (65.5% and 43.7% respectively); Currently, this data point is not captured by the Public Charter School sector.
- DCPS had lower truancy rates for grades 4<sup>th</sup>, 6<sup>th</sup>, 7<sup>th</sup>, 8<sup>th</sup>, first time 9<sup>th</sup>, 10<sup>th</sup> and 12<sup>th</sup>, but higher truancy rates for all other grades compared to last school year.
- PCSs had lower truancy rates for grades 2<sup>nd</sup> through 8<sup>th</sup> and 11th, but higher truancy rates for all other grades compared to last year's reporting period.