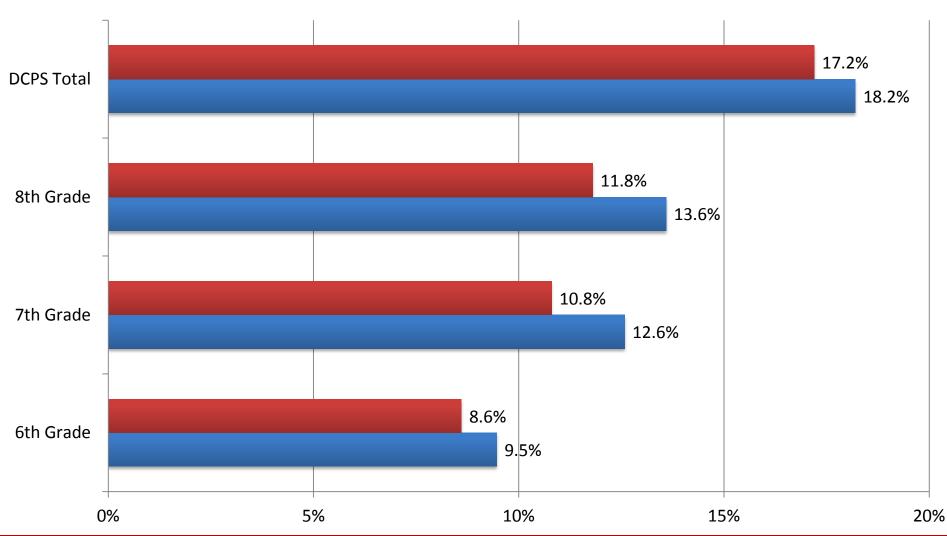

## Chronic Truancy by Grade (6-8) – DCPS

#### Truancy by Grade

- High school truancy rates continue to be considerably higher than elementary and middle schools rates.
- 9<sup>th</sup> graders (DCPS and PCSs) have the highest truancy rates.
  - The truancy rate for 9<sup>th</sup> grade repeaters in DCPS is 21.8% points higher than 1<sup>st</sup> time 9<sup>th</sup> graders (65.5% and 43.7% respectively); Currently, this data point is not captured by the Public Charter School sector.
- DCPS had lower truancy rates for grades 4<sup>th</sup>, 6<sup>th</sup>, 7<sup>th</sup>, 8<sup>th</sup>, first time 9<sup>th</sup>, 10<sup>th</sup> and 12<sup>th</sup>, but higher truancy rates for all other grades compared to last school year.
- PCSs had lower truancy rates for grades 2<sup>nd</sup> through 8<sup>th</sup> and 11th, but higher truancy rates for all other grades compared to last year's reporting period.