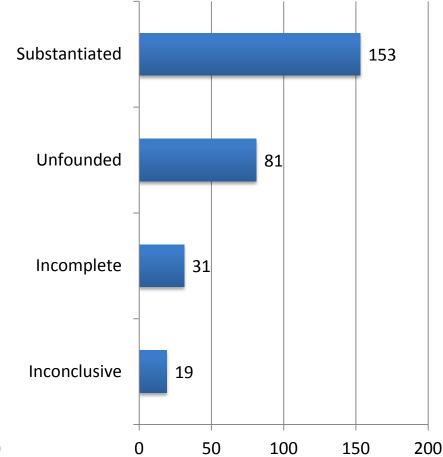

## **Disposition of CPS-I Closed Investigations\***

**Substantiated** 108 Substantiated Unfounded 71 Unfounded Incomplete 26 Incomplete Inconclusive 15 Inconclusive 50 100 0 150

Number of Referrals

**Number of Children** 