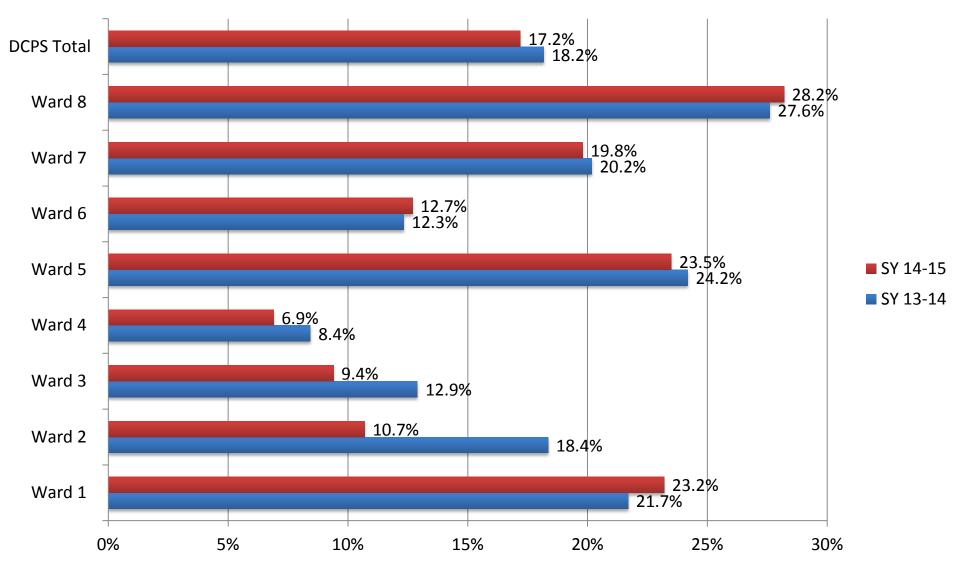

#### Truancy by Ward

- Compared to last year, DCPS had lower truancy rates for Wards 2,3,4,5, and 7, and higher truancy rates for Wards 1,6 and 8. DCPS students in Ward 2 saw the biggest improvement in truancy rates with a decrease of 7.7% from last year
- Students attending DCPS schools in Ward 5 and 8 have the highest chronic truancy rates in the city (23.5% and 28.2%, respectively).
- PCSs had lower truancy rates for Wards 1,2,5,6, and 8, and higher truancy rates for Wards 4 and 7 compared to last year. Public Charter School students in Ward 6 saw the biggest improvement in truancy rates with a decrease of 7.2% from last year.
- Students attending PCSs schools in Ward 7 and 8 have the highest chronic truancy rates in the city (20.0% and 19.9%, respectively).

## Chronic Truancy by Ward – DCPS\*

\*Data represents the Ward where the school is located, not the Ward where the student resides