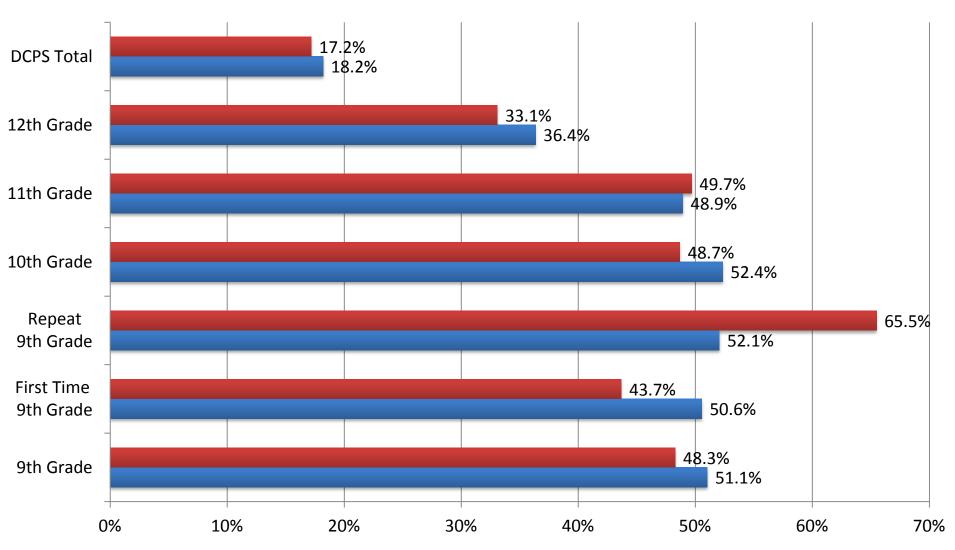

#### Truancy by Grade

- High school truancy rates continue to be considerably higher than elementary and middle schools rates.
- 9<sup>th</sup> graders (DCPS and PCSs) have the highest truancy rates.
  - The truancy rate for 9<sup>th</sup> grade repeaters in DCPS is 21.8% points higher than 1<sup>st</sup> time 9<sup>th</sup> graders (65.5% and 43.7% respectively); Currently, this data point is not captured by the Public Charter School sector.
- DCPS had lower truancy rates for grades 4<sup>th</sup>, 6<sup>th</sup>, 7<sup>th</sup>, 8<sup>th</sup>, first time 9<sup>th</sup>, 10<sup>th</sup> and 12<sup>th</sup>, but higher truancy rates for all other grades compared to last school year.
- PCSs had lower truancy rates for grades 2<sup>nd</sup> through 8<sup>th</sup> and 11th, but higher truancy rates for all other grades compared to last year's reporting period.

|                                              | DCPS     |          | Public Charter School Sector |          |
|----------------------------------------------|----------|----------|------------------------------|----------|
| Time Period                                  | SY 14-15 | SY 13-14 | SY 14-15                     | SY 13-14 |
| Number of Enrolled Students                  | 48,848   | 47,837   | 37,684                       | 36,665   |
| School Year Chronic Truancy Rate             | 17.2%    | 18.2%    | 14.7%                        | 14.9%    |
| School Year # of Chronically Truant Students | 8,400    | 8,690    | 5521                         | 5459     |
| End-of Year Truancy Rate Goal                | 16.5%    | 22.0%    | 13.9%*                       | 18.9%**  |