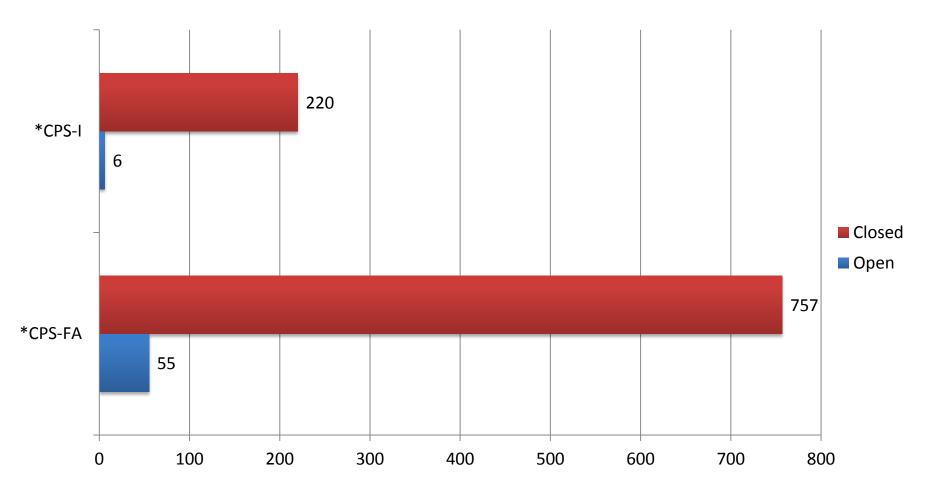

#### Closed vs Open Educational Neglect By Referral Count

Screen Outs are not included

\*CPS-I - respond to reports of child abuse and neglect in which there is an immediate danger (2 hour response time) or present danger that must be addressed within 24 -48 hours. Examples include severe physical abuse, child fatalities, institutional and sexual abuse.

\*\*CPS-FA responds to reports of child abuse and neglect in which there are no immediate safety concerns and reports are addressed within 72-120 hours. Examples include educational neglect and low to moderate physical abuse or neglect.