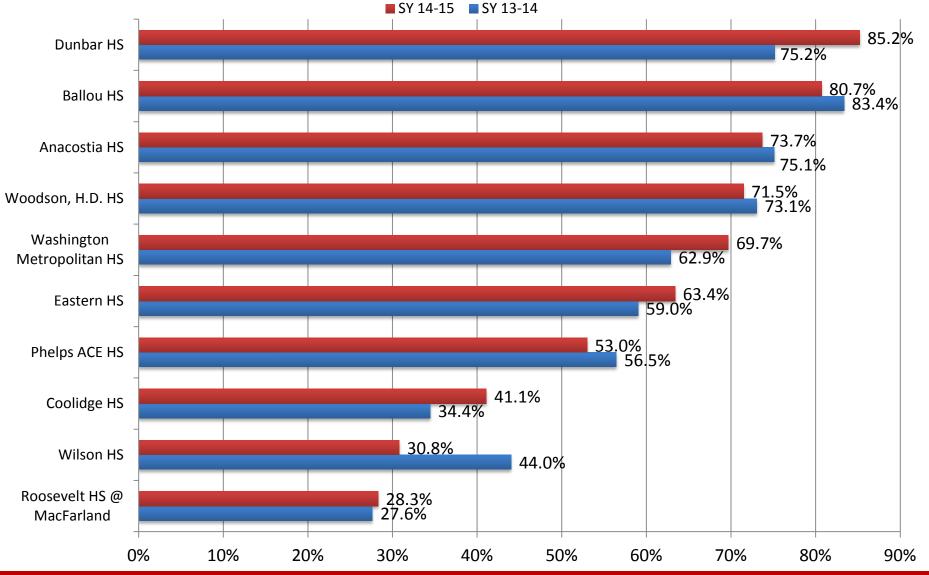

lic Charter School sector.
- DCPS had lower truancy rates for grades 4<sup>th</sup>, 6<sup>th</sup>, 7<sup>th</sup>, 8<sup>th</sup>, first time 9<sup>th</sup>, 10<sup>th</sup> and 12<sup>th</sup>, but higher truancy rates for all other grades compared to last school year.
- PCSs had lower truancy rates for grades 2<sup>nd</sup> through 8<sup>th</sup> and 11th, but higher truancy rates for all other grades compared to last year's reporting period.

## Chronic Truancy by Ward – DCPS\*



\*Data represents the Ward where the school is located, not the Ward where the student resides

## Chronic Truancy by Ward – PCSs\*



\*Data represents the Ward where the school is located, not the Ward where the student resides

#### Chronic Truancy by School – Top 10 DCPS High Schools with Highest Rates



#### Chronic Truancy by School – Top 10 DCPS Middle Schools with Highest Rates



\*\*During SY 2013-2014 Kramer MS and Kelly Miller MS had scheduling modifications that resulted in attendance data anomalies

#### Chronic Truancy by School – Top 10 DCPS Elementary School with Highest Rates

SY 14-15 SY 13-14



#### Chronic Truancy by School – Top 11 PCSs with Highest Rates \*



\*These are new schools with no 2013-14 data

\*\* Democracy Prep Congress is formerly known as Imagine Southeast

## Chronic Truancy by Grade (K-5) – DCPS

YTD SY 14-15



#### Chronic Truancy by Grade (K-5) – PCS

SY 14-15 SY 13-14



23

## Chronic Truancy by Grade (6-8) – DCPS





#### Chronic Truancy by Grade (6-8) – PCSs

SY 14-15 SY 13-14



## Chronic Truancy by Grade (9-12) – DCPS

SY 14-15 SY 13-14