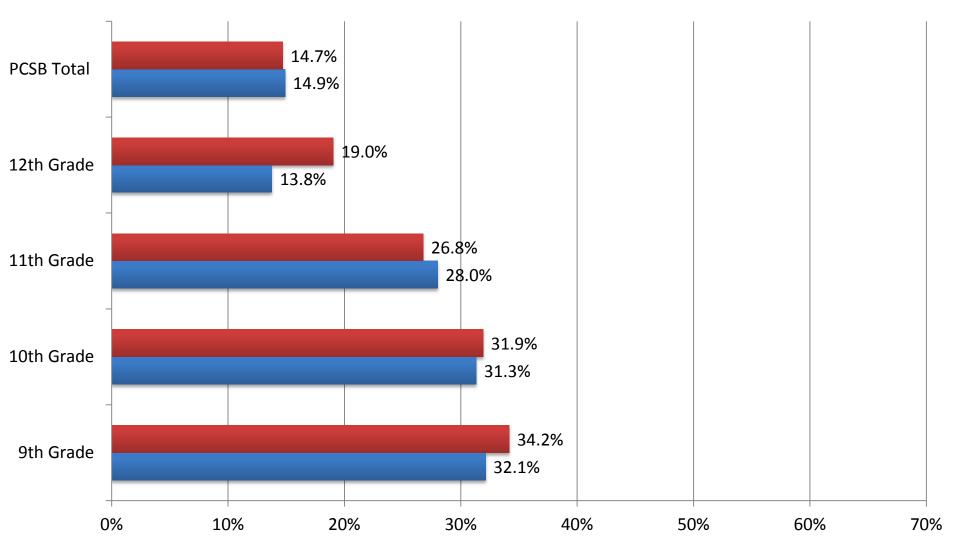

#### Truancy by Grade

- High school truancy rates continue to be considerably higher than elementary and middle schools rates.
- 9<sup>th</sup> graders (DCPS and PCSs) have the highest truancy rates.
  - The truancy rate for 9<sup>th</sup> grade repeaters in DCPS is 21.8% points higher than 1<sup>st</sup> time 9<sup>th</sup> graders (65.5% and 43.7% respectively); Currently, this data point is not captured by the Public Charter School sector.
- DCPS had lower truancy rates for grades 4<sup>th</sup>, 6<sup>th</sup>, 7<sup>th</sup>, 8<sup>th</sup>, first time 9<sup>th</sup>, 10<sup>th</sup> and 12<sup>th</sup>, but higher truancy rates for all other grades compared to last school year.
- PCSs had lower truancy rates for grades 2<sup>nd</sup> through 8<sup>th</sup> and 11th, but higher truancy rates for all other grades compared to last year's reporting period.

|                                              | DCPS     |          | Public Charter School Sector |          |
|----------------------------------------------|----------|----------|------------------------------|----------|
| Time Period                                  | SY 14-15 | SY 13-14 | SY 14-15                     | SY 13-14 |
| Number of Enrolled Students                  | 48,848   | 47,837   | 37,684                       | 36,665   |
| School Year Chronic Truancy Rate             | 17.2%    | 18.2%    | 14.7%                        | 14.9%    |
| School Year # of Chronically Truant Students | 8,400    | 8,690    | 5521                         | 5459     |
| End-of Year Truancy Rate Goal                | 16.5%    | 22.0%    | 13.9%*                       | 18.9%**  |