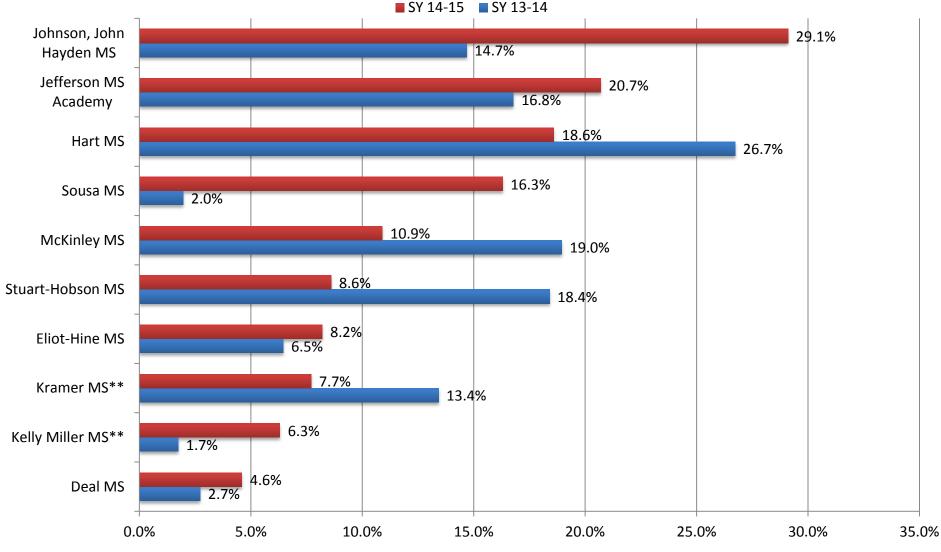

#### Chronic Truancy by School – Top 10 DCPS Middle Schools with Highest Rates

\*\*During SY 2013-2014 Kramer MS and Kelly Miller MS had scheduling modifications that resulted in attendance data anomalies