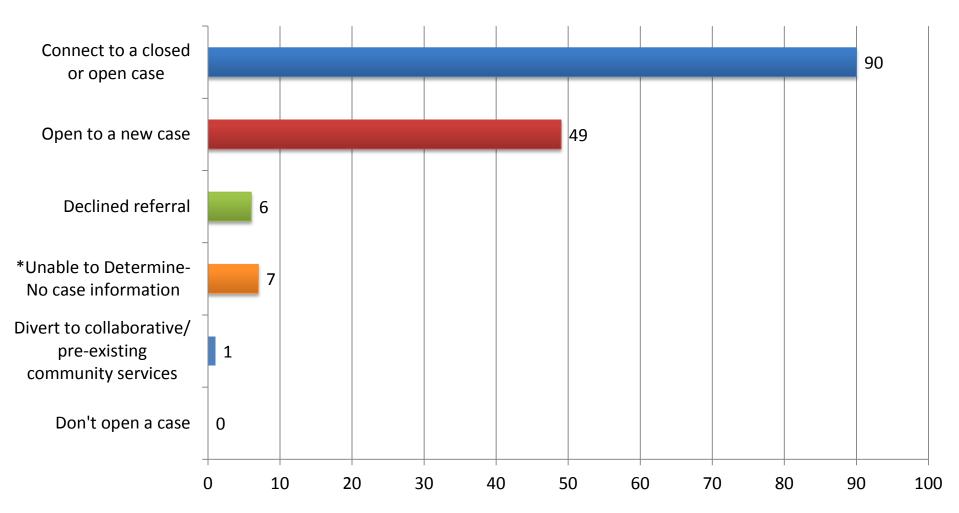

#### CPS-I Status of Substantiated Investigations (# of Children)

#### CPS-FA does not have closure dispositions.

\*This category is used for investigations that are incomplete due to the family living outside of the jurisdiction. Category total (7) = 4 children-No Case Connect Information & 3 children- No Service Needs Identified.