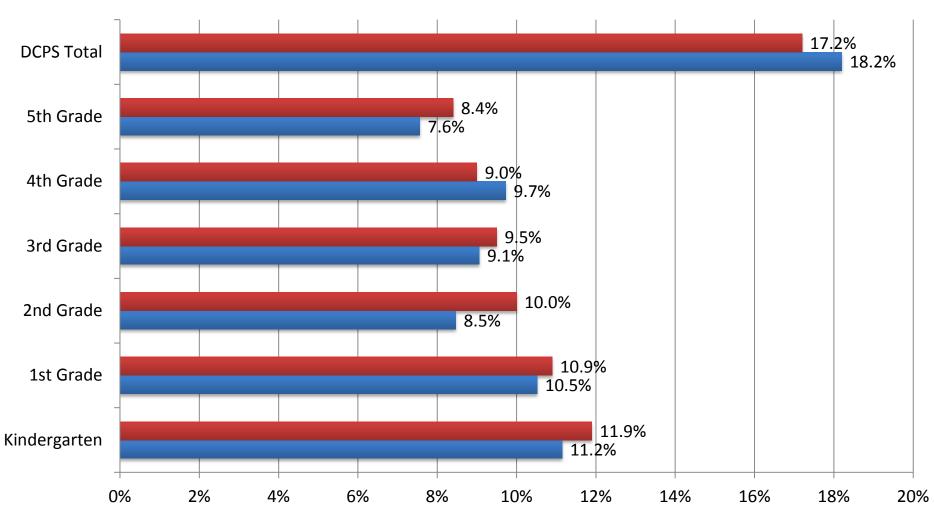

## Chronic Truancy by Grade (K-5) – DCPS

YTD SY 14-15

#### Truancy by Grade

- High school truancy rates continue to be considerably higher than elementary and middle schools rates.
- 9<sup>th</sup> graders (DCPS and PCSs) have the highest truancy rates.
  - The truancy rate for 9<sup>th</sup> grade repeaters in DCPS is 21.8% points higher than 1<sup>st</sup> time 9<sup>th</sup> graders (65.5% and 43.7% respectively); Currently, this data point is not captured by the Public Charter School sector.
- DCPS had lower truancy rates for grades 4<sup>th</sup>, 6<sup>th</sup>, 7<sup>th</sup>, 8<sup>th</sup>, first time 9<sup>th</sup>, 10<sup>th</sup> and 12<sup>th</sup>, but higher truancy rates for all other grades compared to last school year.
- PCSs had lower truancy rates for grades 2<sup>nd</sup> through 8<sup>th</sup> and 11th, but higher truancy rates for all other grades compared to last year's reporting period.