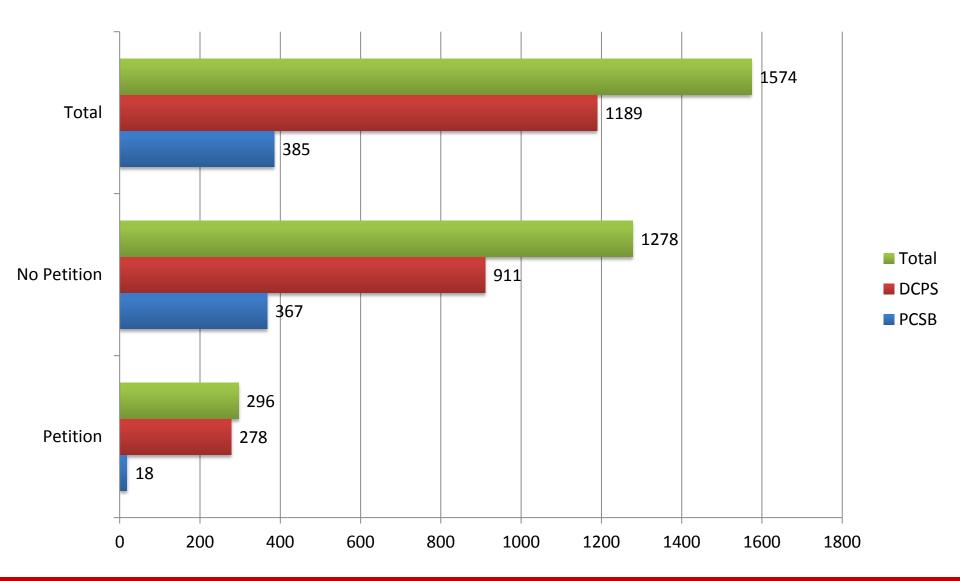

## Key Outcome 4: Referrals to CSSD

# **CSSD** Referral Universe

|      | # of Students<br>Eligible for a<br>referral to CSSD | # of referrals<br>made by<br>schools | # of referrals<br>received by<br>CSSD <sup>4</sup> |
|------|-----------------------------------------------------|--------------------------------------|----------------------------------------------------|
| DCPS | 3721 <sup>1</sup>                                   | 1032 <sup>1</sup>                    | 1189                                               |
| PCSs | 714 <sup>2</sup>                                    | NA <sup>3</sup>                      | 385                                                |

<sup>1</sup>Numbers provided by DCPS and based on students as of 06/19/15 with 15 or more unexcused absences. Students eligible for a referral are based on the number of registered students as of 06/19/2015.

<sup>2</sup>Numbers provided by PCSB and based on students as 06/30/2015 with 15 or more unexcused absences

<sup>3</sup>PCSs are not required by statute to report their number of referrals to PCSB. PCSs send referrals directly to CSSD. <sup>4</sup>Data provided by CSSD as of June 30/2015