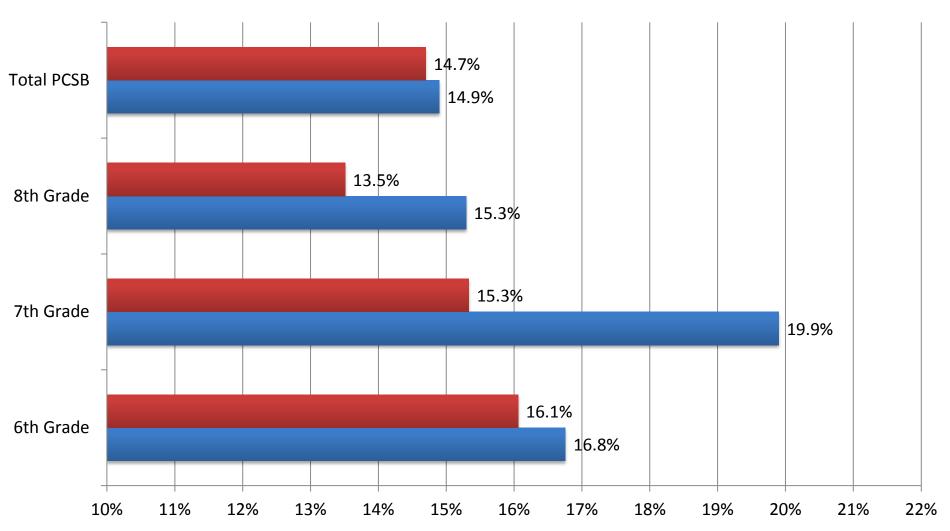

#### Chronic Truancy by Grade (6-8) – PCSs

SY 14-15 SY 13-14

#### Truancy by Grade

- High school truancy rates continue to be considerably higher than elementary and middle schools rates.
- 9<sup>th</sup> graders (DCPS and PCSs) have the highest truancy rates.
  - The truancy rate for 9<sup>th</sup> grade repeaters in DCPS is 21.8% points higher than 1<sup>st</sup> time 9<sup>th</sup> graders (65.5% and 43.7% respectively); Currently, this data point is not captured by the Public Charter School sector.
- DCPS had lower truancy rates for grades 4<sup>th</sup>, 6<sup>th</sup>, 7<sup>th</sup>, 8<sup>th</sup>, first time 9<sup>th</sup>, 10<sup>th</sup> and 12<sup>th</sup>, but higher truancy rates for all other grades compared to last school year.
- PCSs had lower truancy rates for grades 2<sup>nd</sup> through 8<sup>th</sup> and 11th, but higher truancy rates for all other grades compared to last year's reporting period.